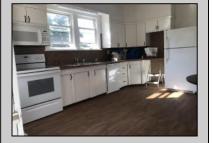

## **COMMENTS**

A chance to own a duplex in Hammonton. Live in one and rent the other or rent out both. First floor two bedrooms and 1 bath with high ceilings throughout. Large living area and EIK. Basement area has sump pump and Wilco doors and is shared storage for both units at this time. Plenty of closet space in the primary bedroom. Second floor has full walk up attic. Two bedrooms and 1 bath. Large EIK with sun room in the back. Large living area with hardwood flooring and high ceilings make this unit airy and bright. Updated bath with tile floors and tub/shower.