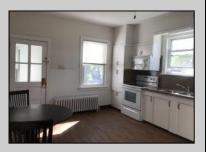

## **COMMENTS**

A chance to own a duplex in Hammonton. Live in one and rent the other or rent out both. First floor two bedrooms and 1 bath with high ceilings throughout. Large living area and EIK. Basement area has sump pump and Wilco doors and is shared storage for both units at this time. Plenty of closet space in the primary bedroom. Second floor has full walk up attic. Two bedrooms and 1 bath. Large EIK with sun room in the back. Large living area with hardwood flooring and high ceilings make this unit airy and bright. Updated bath with tile floors and tub/shower.