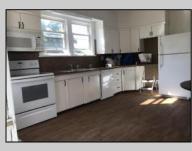

## COMMENTS

A chance to own a duplex in Hammonton. Live in one and rent the other or rent out both. First floor two bedrooms and 1 bath with high ceilings throughout. Large living area and EIK. Basement area has sump pump and Wilco doors and is shared storage for both units at this time. Plenty of closet space in the primary bedroom. Second floor has full walk up attic. Two bedrooms and 1 bath. Large EIK with sun room in the back. Large living area with hardwood flooring and high ceilings make this unit airy and bright. Updated bath with tile floors and tub/shower.