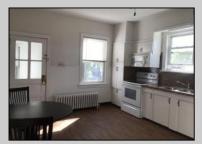

## COMMENTS

A chance to own a duplex in Hammonton. Live in one and rent the other or rent out both. First floor two bedrooms and 1 bath with high ceilings throughout. Large living area and EIK. Basement area has sump pump and Wilco doors and is shared storage for both units at this time. Plenty of closet space in the primary bedroom. Second floor has full walk up attic. Two bedrooms and 1 bath. Large EIK with sun room in the back. Large living area with hardwood flooring and high ceilings make this unit airy and bright. Updated bath with tile floors and tub/shower.

|                 | PROPI         | ERTY DETAILS   |                  |
|-----------------|---------------|----------------|------------------|
| OutsideFeatures | ParkingGarage | OtherRooms     | Basement         |
| Porch           | None          | Eat In Kitchen | Full             |
| Shed            |               | Living Room    | Inside Entrance  |
|                 |               | Storage Attic  | Outside Entrance |