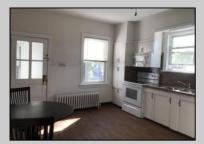

## COMMENTS

A chance to own a duplex in Hammonton. Live in one and rent the other or rent out both. First floor two bedrooms and 1 bath with high ceilings throughout. Large living area and EIK. Basement area has sump pump and Wilco doors and is shared storage for both units at this time. Plenty of closet space in the primary bedroom. Second floor has full walk up attic. Two bedrooms and 1 bath. Large EIK with sun room in the back. Large living area with hardwood flooring and high ceilings make this unit airy and bright. Updated bath with tile floors and tub/shower.

| PROPERTY DETAILS |               |                |                  |
|------------------|---------------|----------------|------------------|
| OutsideFeatures  | ParkingGarage | OtherRooms     | Basement         |
| Porch            | None          | Eat In Kitchen | Full             |
| Shed             |               | Living Room    | Inside Entrance  |
|                  |               | Storage Attic  | Outside Entrance |