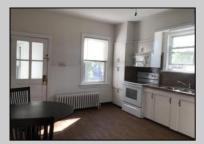

## COMMENTS

A chance to own a duplex in Hammonton. Live in one and rent the other or rent out both. First floor two bedrooms and 1 bath with high ceilings throughout. Large living area and EIK. Basement area has sump pump and Wilco doors and is shared storage for both units at this time. Plenty of closet space in the primary bedroom. Second floor has full walk up attic. Two bedrooms and 1 bath. Large EIK with sun room in the back. Large living area with hardwood flooring and high ceilings make this unit airy and bright. Updated bath with tile floors and tub/shower.