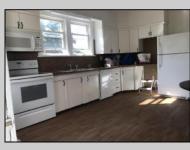

## COMMENTS

A chance to own a duplex in Hammonton. Live in one and rent the other or rent out both. First floor two bedrooms and 1 bath with high ceilings throughout. Large living area and EIK. Basement area has sump pump and Wilco doors and is shared storage for both units at this time. Plenty of closet space in the primary bedroom. Second floor has full walk up attic. Two bedrooms and 1 bath. Large EIK with sun room in the back. Large living area with hardwood flooring and high ceilings make this unit airy and bright. Updated bath with tile floors and tub/shower.