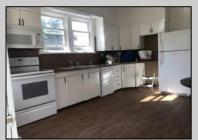

## **COMMENTS**

A chance to own a duplex in Hammonton. Live in one and rent the other or rent out both. First floor two bedrooms and 1 bath with high ceilings throughout. Large living area and EIK. Basement area has sump pump and Wilco doors and is shared storage for both units at this time. Plenty of closet space in the primary bedroom. Second floor has full walk up attic. Two bedrooms and 1 bath. Large EIK with sun room in the back. Large living area with hardwood flooring and high ceilings make this unit airy and bright. Updated bath with tile floors and tub/shower.