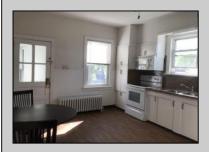

## **COMMENTS**

A chance to own a duplex in Hammonton. Live in one and rent the other or rent out both. First floor two bedrooms and 1 bath with high ceilings throughout. Large living area and EIK. Basement area has sump pump and Wilco doors and is shared storage for both units at this time. Plenty of closet space in the primary bedroom. Second floor has full walk up attic. Two bedrooms and 1 bath. Large EIK with sun room in the back. Large living area with hardwood flooring and high ceilings make this unit airy and bright. Updated bath with tile floors and tub/shower.