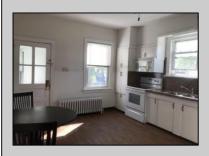

## **COMMENTS**

A chance to own a duplex in Hammonton. Live in one and rent the other or rent out both. First floor two bedrooms and 1 bath with high ceilings throughout. Large living area and EIK. Basement area has sump pump and Wilco doors and is shared storage for both units at this time. Plenty of closet space in the primary bedroom. Second floor has full walk up attic. Two bedrooms and 1 bath. Large EIK with sun room in the back. Large living area with hardwood flooring and high ceilings make this unit airy and bright. Updated bath with tile floors and tub/shower.

Window Units

| THOI ENTI DETAILS                |                       |                                                              |                                                                       |
|----------------------------------|-----------------------|--------------------------------------------------------------|-----------------------------------------------------------------------|
| OutsideFeatures<br>Porch<br>Shed | ParkingGarage<br>None | OtherRooms<br>Eat In Kitchen<br>Living Room<br>Storage Attic | Basement<br>Full<br>Inside Entrance<br>Outside Entrance<br>Unfinished |
| Heating                          | Cooling               | HotWater                                                     | Water                                                                 |