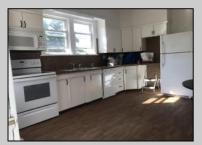

## **COMMENTS**

A chance to own a duplex in Hammonton. Live in one and rent the other or rent out both. First floor two bedrooms and 1 bath with high ceilings throughout. Large living area and EIK. Basement area has sump pump and Wilco doors and is shared storage for both units at this time. Plenty of closet space in the primary bedroom. Second floor has full walk up attic. Two bedrooms and 1 bath. Large EIK with sun room in the back. Large living area with hardwood flooring and high ceilings make this unit airy and bright. Updated bath with tile floors and tub/shower.