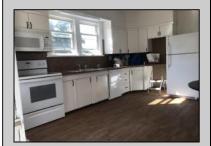

## **COMMENTS**

A chance to own a duplex in Hammonton. Live in one and rent the other or rent out both. First floor two bedrooms and 1 bath with high ceilings throughout. Large living area and EIK. Basement area has sump pump and Wilco doors and is shared storage for both units at this time. Plenty of closet space in the primary bedroom. Second floor has full walk up attic. Two bedrooms and 1 bath. Large EIK with sun room in the back. Large living area with hardwood flooring and high ceilings make this unit airy and bright. Updated bath with tile floors and tub/shower.

## DDODEDTY DETAILS

|                                  | PROPI                 | ERIY DETAILS                                                 |                                                           |
|----------------------------------|-----------------------|--------------------------------------------------------------|-----------------------------------------------------------|
| OutsideFeatures<br>Porch<br>Shed | ParkingGarage<br>None | OtherRooms<br>Eat In Kitchen<br>Living Room<br>Storage Attic | Basement Full Inside Entrance Outside Entrance Unfinished |
| Heating                          | Cooling               | HotWater                                                     | Water                                                     |