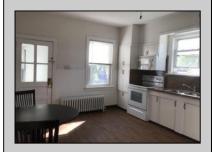

## **COMMENTS**

A chance to own a duplex in Hammonton. Live in one and rent the other or rent out both. First floor two bedrooms and 1 bath with high ceilings throughout. Large living area and EIK. Basement area has sump pump and Wilco doors and is shared storage for both units at this time. Plenty of closet space in the primary bedroom. Second floor has full walk up attic. Two bedrooms and 1 bath. Large EIK with sun room in the back. Large living area with hardwood flooring and high ceilings make this unit airy and bright. Updated bath with tile floors and tub/shower.

## DDODEDTY DETAILS

|                                  | PROPI                 | ERIY DETAILS                                                 |                                                           |
|----------------------------------|-----------------------|--------------------------------------------------------------|-----------------------------------------------------------|
| OutsideFeatures<br>Porch<br>Shed | ParkingGarage<br>None | OtherRooms<br>Eat In Kitchen<br>Living Room<br>Storage Attic | Basement Full Inside Entrance Outside Entrance Unfinished |
| Heating                          | Cooling               | HotWater                                                     | Water                                                     |