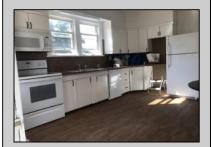

## **COMMENTS**

A chance to own a duplex in Hammonton. Live in one and rent the other or rent out both. First floor two bedrooms and 1 bath with high ceilings throughout. Large living area and EIK. Basement area has sump pump and Wilco doors and is shared storage for both units at this time. Plenty of closet space in the primary bedroom. Second floor has full walk up attic. Two bedrooms and 1 bath. Large EIK with sun room in the back. Large living area with hardwood flooring and high ceilings make this unit airy and bright. Updated bath with tile floors and tub/shower.