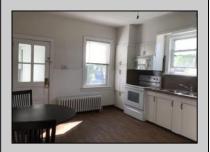

## **COMMENTS**

A chance to own a duplex in Hammonton. Live in one and rent the other or rent out both. First floor two bedrooms and 1 bath with high ceilings throughout. Large living area and EIK. Basement area has sump pump and Wilco doors and is shared storage for both units at this time. Plenty of closet space in the primary bedroom. Second floor has full walk up attic. Two bedrooms and 1 bath. Large EIK with sun room in the back. Large living area with hardwood flooring and high ceilings make this unit airy and bright. Updated bath with tile floors and tub/shower.

| PROPERTY DETAIL |
|-----------------|
|-----------------|

| TROI ENTI DETAILS |               |                |                                |  |
|-------------------|---------------|----------------|--------------------------------|--|
| OutsideFeatures   | ParkingGarage | OtherRooms     | Basement                       |  |
| Porch             | None          | Eat In Kitchen | Full                           |  |
| Shed              |               | Living Room    | Inside Entrance                |  |
|                   |               | Storage Attic  | Outside Entrance<br>Unfinished |  |
|                   |               |                | Ommistica                      |  |