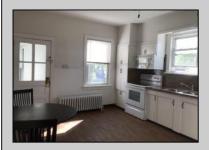

## COMMENTS

A chance to own a duplex in Hammonton. Live in one and rent the other or rent out both. First floor two bedrooms and 1 bath with high ceilings throughout. Large living area and EIK. Basement area has sump pump and Wilco doors and is shared storage for both units at this time. Plenty of closet space in the primary bedroom. Second floor has full walk up attic. Two bedrooms and 1 bath. Large EIK with sun room in the back. Large living area with hardwood flooring and high ceilings make this unit airy and bright. Updated bath with tile floors and tub/shower.