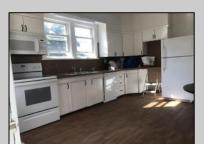

## COMMENTS

A chance to own a duplex in Hammonton. Live in one and rent the other or rent out both. First floor two bedrooms and 1 bath with high ceilings throughout. Large living area and EIK. Basement area has sump pump and Wilco doors and is shared storage for both units at this time. Plenty of closet space in the primary bedroom. Second floor has full walk up attic. Two bedrooms and 1 bath. Large EIK with sun room in the back. Large living area with hardwood flooring and high ceilings make this unit airy and bright. Updated bath with tile floors and tub/shower.