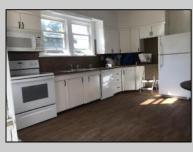

## COMMENTS

A chance to own a duplex in Hammonton. Live in one and rent the other or rent out both. First floor two bedrooms and 1 bath with high ceilings throughout. Large living area and EIK. Basement area has sump pump and Wilco doors and is shared storage for both units at this time. Plenty of closet space in the primary bedroom. Second floor has full walk up attic. Two bedrooms and 1 bath. Large EIK with sun room in the back. Large living area with hardwood flooring and high ceilings make this unit airy and bright. Updated bath with tile floors and tub/shower.