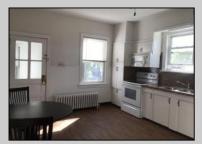

## COMMENTS

A chance to own a duplex in Hammonton. Live in one and rent the other or rent out both. First floor two bedrooms and 1 bath with high ceilings throughout. Large living area and EIK. Basement area has sump pump and Wilco doors and is shared storage for both units at this time. Plenty of closet space in the primary bedroom. Second floor has full walk up attic. Two bedrooms and 1 bath. Large EIK with sun room in the back. Large living area with hardwood flooring and high ceilings make this unit airy and bright. Updated bath with tile floors and tub/shower.

| PROPERTY DETAILS |               |                |                  |
|------------------|---------------|----------------|------------------|
| OutsideFeatures  | ParkingGarage | OtherRooms     | Basement         |
| Porch            | None          | Eat In Kitchen | Full             |
| Shed             |               | Living Room    | Inside Entrance  |
|                  |               | Storage Attic  | Outside Entrance |