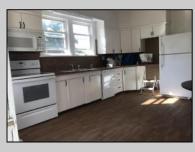

## COMMENTS

A chance to own a duplex in Hammonton. Live in one and rent the other or rent out both. First floor two bedrooms and 1 bath with high ceilings throughout. Large living area and EIK. Basement area has sump pump and Wilco doors and is shared storage for both units at this time. Plenty of closet space in the primary bedroom. Second floor has full walk up attic. Two bedrooms and 1 bath. Large EIK with sun room in the back. Large living area with hardwood flooring and high ceilings make this unit airy and bright. Updated bath with tile floors and tub/shower.