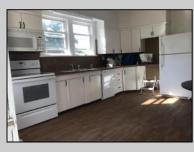

## COMMENTS

A chance to own a duplex in Hammonton. Live in one and rent the other or rent out both. First floor two bedrooms and 1 bath with high ceilings throughout. Large living area and EIK. Basement area has sump pump and Wilco doors and is shared storage for both units at this time. Plenty of closet space in the primary bedroom. Second floor has full walk up attic. Two bedrooms and 1 bath. Large EIK with sun room in the back. Large living area with hardwood flooring and high ceilings make this unit airy and bright. Updated bath with tile floors and tub/shower.