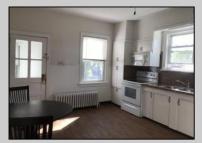

## COMMENTS

A chance to own a duplex in Hammonton. Live in one and rent the other or rent out both. First floor two bedrooms and 1 bath with high ceilings throughout. Large living area and EIK. Basement area has sump pump and Wilco doors and is shared storage for both units at this time. Plenty of closet space in the primary bedroom. Second floor has full walk up attic. Two bedrooms and 1 bath. Large EIK with sun room in the back. Large living area with hardwood flooring and high ceilings make this unit airy and bright. Updated bath with tile floors and tub/shower.

| PROPERTY DETAILS |               |                |                  |
|------------------|---------------|----------------|------------------|
| OutsideFeatures  | ParkingGarage | OtherRooms     | Basement         |
| Porch            | None          | Eat In Kitchen | Full             |
| Shed             |               | Living Room    | Inside Entrance  |
|                  |               | Storage Attic  | Outside Entrance |