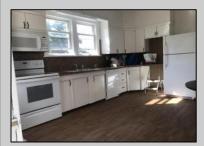

## **COMMENTS**

A chance to own a duplex in Hammonton. Live in one and rent the other or rent out both. First floor two bedrooms and 1 bath with high ceilings throughout. Large living area and EIK. Basement area has sump pump and Wilco doors and is shared storage for both units at this time. Plenty of closet space in the primary bedroom. Second floor has full walk up attic. Two bedrooms and 1 bath. Large EIK with sun room in the back. Large living area with hardwood flooring and high ceilings make this unit airy and bright. Updated bath with tile floors and tub/shower.