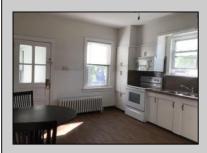

## **COMMENTS**

A chance to own a duplex in Hammonton. Live in one and rent the other or rent out both. First floor two bedrooms and 1 bath with high ceilings throughout. Large living area and EIK. Basement area has sump pump and Wilco doors and is shared storage for both units at this time. Plenty of closet space in the primary bedroom. Second floor has full walk up attic. Two bedrooms and 1 bath. Large EIK with sun room in the back. Large living area with hardwood flooring and high ceilings make this unit airy and bright. Updated bath with tile floors and tub/shower.

## PROPERTY DETAILS

|                 | 5 11 0        | 0.1 5          |                  |
|-----------------|---------------|----------------|------------------|
| OutsideFeatures | ParkingGarage | OtherRooms     | Basement         |
| Porch           | None          | Eat In Kitchen | Full             |
| Shed            |               | Living Room    | Inside Entrance  |
|                 |               | Storage Attic  | Outside Entrance |
|                 |               |                | Unfinished       |
|                 |               |                |                  |