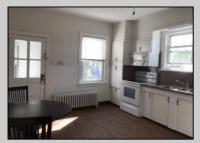

## COMMENTS

A chance to own a duplex in Hammonton. Live in one and rent the other or rent out both. First floor two bedrooms and 1 bath with high ceilings throughout. Large living area and EIK. Basement area has sump pump and Wilco doors and is shared storage for both units at this time. Plenty of closet space in the primary bedroom. Second floor has full walk up attic. Two bedrooms and 1 bath. Large EIK with sun room in the back. Large living area with hardwood flooring and high ceilings make this unit airy and bright. Updated bath with tile floors and tub/shower.