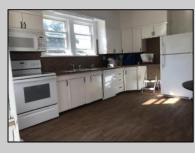

## COMMENTS

A chance to own a duplex in Hammonton. Live in one and rent the other or rent out both. First floor two bedrooms and 1 bath with high ceilings throughout. Large living area and EIK. Basement area has sump pump and Wilco doors and is shared storage for both units at this time. Plenty of closet space in the primary bedroom. Second floor has full walk up attic. Two bedrooms and 1 bath. Large EIK with sun room in the back. Large living area with hardwood flooring and high ceilings make this unit airy and bright. Updated bath with tile floors and tub/shower.