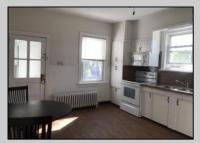

## COMMENTS

A chance to own a duplex in Hammonton. Live in one and rent the other or rent out both. First floor two bedrooms and 1 bath with high ceilings throughout. Large living area and EIK. Basement area has sump pump and Wilco doors and is shared storage for both units at this time. Plenty of closet space in the primary bedroom. Second floor has full walk up attic. Two bedrooms and 1 bath. Large EIK with sun room in the back. Large living area with hardwood flooring and high ceilings make this unit airy and bright. Updated bath with tile floors and tub/shower.

| PROPERTY DETAILS |               |                |                  |
|------------------|---------------|----------------|------------------|
| OutsideFeatures  | ParkingGarage | OtherRooms     | Basement         |
| Porch            | None          | Eat In Kitchen | Full             |
| Shed             |               | Living Room    | Inside Entrance  |
|                  |               | Storage Attic  | Outside Entrance |