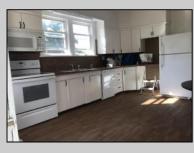

## COMMENTS

A chance to own a duplex in Hammonton. Live in one and rent the other or rent out both. First floor two bedrooms and 1 bath with high ceilings throughout. Large living area and EIK. Basement area has sump pump and Wilco doors and is shared storage for both units at this time. Plenty of closet space in the primary bedroom. Second floor has full walk up attic. Two bedrooms and 1 bath. Large EIK with sun room in the back. Large living area with hardwood flooring and high ceilings make this unit airy and bright. Updated bath with tile floors and tub/shower.