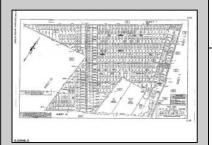

## 165 6th Estell Manor, NJ 08319

Asking \$50,000.00

|               |                                   | 1200                            |                       |              | STELL MANG |        |             |       |        |            | 1         | 150    |        |
|---------------|-----------------------------------|---------------------------------|-----------------------|--------------|------------|--------|-------------|-------|--------|------------|-----------|--------|--------|
| 250'          | 250'<br>361                       | 250°                            | 250°<br>359           | 250°<br>358  | 250°       | 250°   | 250°<br>355 | 250°  | 353    | 250°       | 399.1     | 9/2 87 | E CIP  |
| 18            | 19<br>5Ac.                        | 20<br>5Ac.                      | 21<br>5Ac.            | 22<br>5Ac.   | 25         |        | 25          | 0     | 47     | 28<br>5Ac. | 351<br>29 | 影響     | 2 52   |
| STL2          | STATE OFN.                        | 250'                            | STATE OFFICE<br>871.2 | STATE OF ILL | 250        | 250'   | 250'        | 250   | 250    | 250        | 1         |        | 5      |
|               | ENHANTED<br>CITY OF<br>OTELL MANN |                                 | DISPUTED CONTROL      |              |            |        |             |       |        | 437.3      | 1         | 871.2" | 109    |
| 383           | 384                               | 385                             | 386                   | 387          | 388        | 389    | 390         | 391   | 392    | 393        | 2800      | 71.2   | 55     |
| 40            | 41                                | 42                              | 43                    | 44           | 45         | 46     | 47          | 48    | 49     | 50         | 230.08    |        | 80     |
| 5Ac.          | SAc.                              | SAc.                            | SAc.                  | 5Ac.         | SAc.       | 5Ac.   | 5Ac.        | SAc.  | 5Ac.   | 6.63Ac     | 871       | . 5    | 6.     |
| STEET OF N.A. | 871.2                             | EXEMPTED<br>STATEOPN,<br>871.2" | 871.2                 | 571.2        | 371.2      | 571.2" | 371.2       | 871.2 | 871.2  | 225.57     | 60.9      | 57,    | 11040  |
| 200           | 250'                              | Min                             | 250"                  | 250'         | 250'       | 250'   | 250         | 250"  | 250'   | 223.3      | 896.6     | _      | . 0,40 |
| 250'          | 250"                              | 250'                            | 250"                  | 250'         | 250'       | 250'   | 250'        | 250"  | 475.5  | 87.65      |           | 905.5  |        |
| 403           | 402                               | 401                             | 400                   | 399          | 398        | 397    | 396         | 395   | 394    | 10/2       | 6.22Ac.   |        | . 3    |
| 18            | 19                                | 20                              | 21                    | 22           | 23         | 24     | 25          | 26    | 27     | 25.00      | No /      | 0/     | 1.2    |
| 5Ac.          | SAc.                              | SAc.                            | 5Ac.                  | SAc.         | SAc.       | 5Ac.   | 5Ac.        | 5Ac.  | 7.40Ac |            | 16        | 18     | 250    |