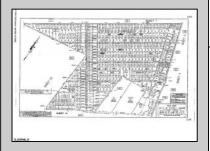

Berger Realty, Inc. 3160 Ashury Avenue Ocean City, NJ 08226 1-877-237-4371 / 609-399-0076 info@bergerrealty.com

info@bergerrealty

165 6th Estell Manor, NJ 08319

Asking \$50,000.00

|                |                               |                       |                             |                   |      | EE<br>•       | T                 | 1          |        |                       |
|----------------|-------------------------------|-----------------------|-----------------------------|-------------------|------|---------------|-------------------|------------|--------|-----------------------|
| 250'           | 250'                          | 250'                  | 250'                        | 250"              | 250  | 250'          | 250"              | 250'       | 250'   | 250' 399.1' SERVING   |
| 18<br>5Ac.     | 19<br>5Ac.                    | 20<br>5Ac.            | 21<br>5Ac.                  | 358<br>22<br>5Ac. | 25   | 356           | 355<br>25<br>5Ac. | 354        | 27     | 28 29 25              |
| STL2           | STATE OFN.A.                  | 250'                  | STATE OF IL.Z.              | STATE OF NA.      | 250  | 250'          | ⊗ 14<br>250'      | 250°       | 250    | 5.                    |
| 383            | CITY OF<br>STELL MANUS<br>384 | 385                   | GITTOF<br>STELL HANG<br>386 |                   | 368  | 389           | 390               | 391        | 392    | 437.3' 871.2' 109     |
| 40<br>5Ac.     | 41<br>5Ac.                    | 42<br>54c             | 43<br>sac.                  | 44<br>5Ao.        | 45   | 46<br>5AG.    | 47<br>5Ac.        | 48<br>546. | 49     | 50 % 56               |
| STITE OF N. Z. | 250°                          | STATE OF N.<br>871.2" | 220,                        | 250               | 250' | 250.<br>121.2 | 250               | 250°       | 250'   | 225.5 896.6 106 5.10A |
| 250'           | 250"                          | 250'                  | 250                         | 250'              | 250' | 250'          | 250               | 250'       | 475.5  | /A 905.5°             |
| 403            | 402                           | 401                   | 400                         | 399               | 398  | 397           | 396               | 395        | 394    | 1 6.22A 4 7           |
| 18             | 19                            | 20                    | 21                          | 22                | 23   | 24            | 25                | 26         | 27     | 8/9 8713              |
| 5Ac.           | SAc.                          | SAc.                  | 5Ac.                        | SAc.              | SAc. | 5Ac.          | 5Ac.              | 5Ac.       | 7.40Ac |                       |

## COMMENTS

Vacant land 5 acre wooded lot partially cleared. Buyer will be responsible to do any and all due diligence. Seller has had this land for many years but any approvals have long since expired. Contact listing agent if you have any questions.