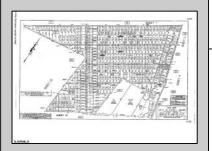

Berger Realty, Inc. 3160 Ashury Avenue Ocean City, NJ 08226 1-877-237-4371 / 609-399-0076 info@bergerrealty.com

info@bergerrealty

165 6th Estell Manor, NJ 08319

Asking \$50,000.00

|                |                       |                |                       |              | SH     | EE.    | Т                 | 1     |        | ,                        |
|----------------|-----------------------|----------------|-----------------------|--------------|--------|--------|-------------------|-------|--------|--------------------------|
| 250°<br>362    | 250°<br>361           | 250°           | 250'                  | 250"         | 250    | 250'   | 250"              | 250'  | 250'   | 250' 399.1' STATE OF A   |
| 18             | 19<br>5Ac.            | 20<br>5Ac.     | 21<br>5Ac.            | 22<br>5AC    | 25     | 356    | 355<br>25<br>5Ac. | 354   | 27     | 28 29 532                |
| STI.2"         | STATE OFN.A.          | 250'           | STATE OFFICE<br>871.2 | STATE OF NA. | 250    | 250'   | ⊗ 14<br>250'      | 250°  | 250    | 53                       |
|                | CITY OF<br>STILL MANS |                | CITY OF               |              |        |        |                   |       |        | 437.3' 0 071.2' 109      |
| 40             | 41                    | 42             | 43                    | 44           | 388    | 46     | 17                | 48    | 49     | 50 871.2" 108            |
| 5Ac.           | SAc.                  | 5Ac.           | SAc.                  | 5Ao.         | 5Ac.   | 5Ac.   | 5Ac.              | SAc.  | 5Ac.   | 6.63Ac / An 06           |
| STITE OF N. 2" | 871.2                 | STATE OF N. 2" | 871.2                 | 571.2        | 571.2" | 571.2" | 2.178             | 871.2 | 571.2  | \$ 57                    |
| M 10           | 250"                  | M10            | 250                   | 250'         | 250'   | 250'   | 250"              | 250"  | 250'   | 225.57" 896.6" TOE "TOAC |
| 250'           | 250"                  | 250'           | 250"                  | 250'         | 250'   | 250'   | 250"              | 250"  | 475.5  | \$ 6.224 47              |
| 403            | 402                   | 401            | 400                   | 399          | 398    | 397    | 396               | 395   | 394    | 10/2                     |
| 18             | 19                    | 20             | 21                    | 22           | 23     | 24     | 25                | 26    | 27     | 8 8 SAc 40               |
| 5Ac.           | SAc.                  | SAc.           | 5Ac.                  | 5Ac.         | SAc.   | 5Ac.   | 5Ac.              | 5Ac.  | 7.40Ac | 184 871 3 87             |

## COMMENTS

Vacant land 5 acre wooded lot partially cleared. Buyer will be responsible to do any and all due diligence. Seller has had this land for many years but any approvals have long since expired. Contact listing agent if you have any questions.