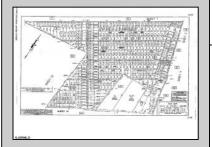

Berger Realty, Inc. 3160 Asbury Avenue Ocean City, NJ 08226 1-877-237-4371 / 609-399-0076 ☑ info@bergerrealty.com

165 6th Estell Manor, NJ 08319

Asking \$50,000.00

|                |                               |                       |                             |                   |      | EE<br>•       | T                 | 1          |        |                       |
|----------------|-------------------------------|-----------------------|-----------------------------|-------------------|------|---------------|-------------------|------------|--------|-----------------------|
| 250'           | 250'                          | 250'                  | 250'                        | 250"              | 250  | 250'          | 250"              | 250'       | 250'   | 250' 399.1' SERVING   |
| 18<br>5Ac.     | 19<br>5Ac.                    | 20<br>5Ac.            | 21<br>5Ac.                  | 358<br>22<br>5Ac. | 25   | 356           | 355<br>25<br>5Ac. | 354        | 27     | 28 29 25              |
| STL2           | STATE OFN.A.                  | 250'                  | STATE OF IL.Z.              | STATE OF NA.      | 250  | 250'          | ⊗ 14<br>250'      | 250°       | 250    | 5.                    |
| 383            | CITY OF<br>STELL MANUS<br>384 | 385                   | GITTOF<br>STELL HANG<br>386 |                   | 368  | 389           | 390               | 391        | 392    | 437.3' 871.2' 109     |
| 40<br>5Ac.     | 41<br>5Ac.                    | 42<br>54c             | 43<br>sac.                  | 44<br>5Ao.        | 45   | 46<br>5AG.    | 47<br>5Ac.        | 48<br>546. | 49     | 50 % 56               |
| STITE OF N. Z. | 250°                          | STATE OF N.<br>871.2" | 220,                        | 250               | 250' | 250.<br>121.2 | 250               | 250°       | 250'   | 225.5 896.6 106 5.10A |
| 250'           | 250"                          | 250'                  | 250                         | 250'              | 250' | 250'          | 250               | 250'       | 475.5  | /A 905.5°             |
| 403            | 402                           | 401                   | 400                         | 399               | 398  | 397           | 396               | 395        | 394    | 1 6.22A 4 7           |
| 18             | 19                            | 20                    | 21                          | 22                | 23   | 24            | 25                | 26         | 27     | 8/9 8713              |
| 5Ac.           | SAc.                          | SAc.                  | 5Ac.                        | SAc.              | SAc. | 5Ac.          | 5Ac.              | 5Ac.       | 7.40Ac |                       |

## COMMENTS

Vacant land 5 acre wooded lot partially cleared. Buyer will be responsible to do any and all due diligence. Seller has had this land for many years but any approvals have long since expired. Contact listing agent if you have any questions.