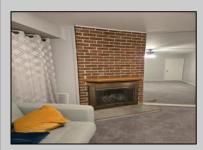

| PROPERTY DETAILS                     |                                      |                           |                                                         |
|--------------------------------------|--------------------------------------|---------------------------|---------------------------------------------------------|
| Exterior<br>Brick<br>Wood            | ParkingGarage<br>None                | OtherRooms<br>Dining Area | InteriorFeatures<br>Fireplace(s)<br>Wall to Wall Carpet |
| Heating<br>Forced Air<br>Gas-Natural | Cooling<br>Ceiling Fan(s)<br>Central | HotWater<br>Electric      | Water<br>Public Water                                   |