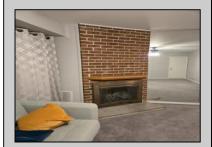

| PROPERTY DETAILS                     |                                      |                           |                                                         |
|--------------------------------------|--------------------------------------|---------------------------|---------------------------------------------------------|
| Exterior<br>Brick<br>Wood            | ParkingGarage<br>None                | OtherRooms<br>Dining Area | InteriorFeatures<br>Fireplace(s)<br>Wall to Wall Carpet |
| Heating<br>Forced Air<br>Gas-Natural | Cooling<br>Ceiling Fan(s)<br>Central | HotWater<br>Electric      | Water<br>Public Water                                   |