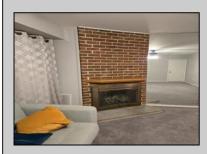

| PROPERTY DETAILS                     |                                      |                           |                                                         |
|--------------------------------------|--------------------------------------|---------------------------|---------------------------------------------------------|
| Exterior<br>Brick<br>Wood            | ParkingGarage<br>None                | OtherRooms<br>Dining Area | InteriorFeatures<br>Fireplace(s)<br>Wall to Wall Carpet |
| Heating<br>Forced Air<br>Gas-Natural | Cooling<br>Ceiling Fan(s)<br>Central | HotWater<br>Electric      | Water<br>Public Water                                   |