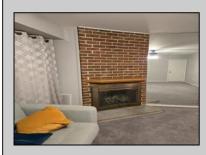

| PROPERTY DETAILS                     |                                      |                           |                                                         |
|--------------------------------------|--------------------------------------|---------------------------|---------------------------------------------------------|
| Exterior<br>Brick<br>Wood            | ParkingGarage<br>None                | OtherRooms<br>Dining Area | InteriorFeatures<br>Fireplace(s)<br>Wall to Wall Carpet |
| Heating<br>Forced Air<br>Gas-Natural | Cooling<br>Ceiling Fan(s)<br>Central | HotWater<br>Electric      | Water<br>Public Water                                   |