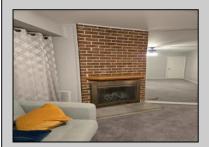

| PROPERTY DETAILS                     |                                      |                           |                                                         |
|--------------------------------------|--------------------------------------|---------------------------|---------------------------------------------------------|
| Exterior<br>Brick<br>Wood            | ParkingGarage<br>None                | OtherRooms<br>Dining Area | InteriorFeatures<br>Fireplace(s)<br>Wall to Wall Carpet |
| Heating<br>Forced Air<br>Gas-Natural | Cooling<br>Ceiling Fan(s)<br>Central | HotWater<br>Electric      | Water<br>Public Water                                   |