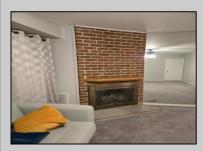

| PROPERTY DETAILS                     |                                      |                           |                                                         |
|--------------------------------------|--------------------------------------|---------------------------|---------------------------------------------------------|
| Exterior<br>Brick<br>Wood            | ParkingGarage<br>None                | OtherRooms<br>Dining Area | InteriorFeatures<br>Fireplace(s)<br>Wall to Wall Carpet |
| Heating<br>Forced Air<br>Gas-Natural | Cooling<br>Ceiling Fan(s)<br>Central | HotWater<br>Electric      | Water<br>Public Water                                   |