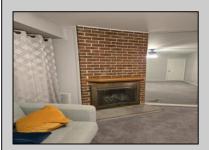

| PROPERTY DETAILS                     |                                      |                           |                                                         |
|--------------------------------------|--------------------------------------|---------------------------|---------------------------------------------------------|
| Exterior<br>Brick<br>Wood            | ParkingGarage<br>None                | OtherRooms<br>Dining Area | InteriorFeatures<br>Fireplace(s)<br>Wall to Wall Carpet |
| Heating<br>Forced Air<br>Gas-Natural | Cooling<br>Ceiling Fan(s)<br>Central | HotWater<br>Electric      | Water<br>Public Water                                   |