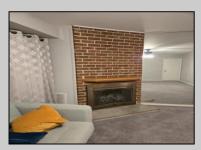

| PROPERTY DETAILS                     |                                      |                           |                                                         |
|--------------------------------------|--------------------------------------|---------------------------|---------------------------------------------------------|
| Exterior<br>Brick<br>Wood            | ParkingGarage<br>None                | OtherRooms<br>Dining Area | InteriorFeatures<br>Fireplace(s)<br>Wall to Wall Carpet |
| Heating<br>Forced Air<br>Gas-Natural | Cooling<br>Ceiling Fan(s)<br>Central | HotWater<br>Electric      | Water<br>Public Water                                   |