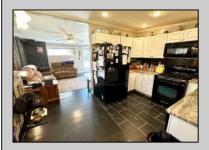

## **COMMENTS**

Priced to sell!! 3 bedroom 1 bath rancher located on a corner lot in Cloverleaf! This property features hardwood and tile flooring throughout, gorgeous granite countertops in the kitchen and a newly renovated bathroom. Den/TV room off of the kitchen that leads to the laundry room and extra storage in the cedar closet. Outside there is a brand new deck, two driveways, a 1 car detached garage that has electric and a fenced in area! Roof was replaced 2 years ago. Solar for reduced electric bills! Seller has priced this to SELL and can close asap! Don\'t wait...come take a look today!!

| PROPERTY DETAILS |
|------------------|
|                  |

Exterior OutsideFeatures ParkingGarage OtherRooms
Vinyl Fenced Yard Detached Garage Den/TV Room
Porch One Car Eat In Kitchen
Sidewalks Laundry/Utility Room