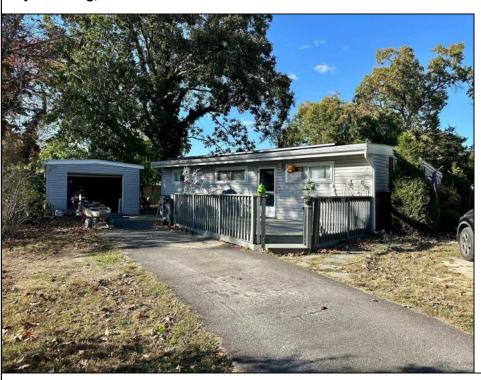

## **COMMENTS**

Priced to sell!! 3 bedroom 1 bath rancher located on a corner lot in Cloverleaf! This property features hardwood and tile flooring throughout, gorgeous granite countertops in the kitchen and a newly renovated bathroom. Den/TV room off of the kitchen that leads to the laundry room and extra storage in the cedar closet. Outside there is a brand new deck, two driveways, a 1 car detached garage that has electric and a fenced in area! Roof was replaced 2 years ago. Solar for reduced electric bills! Seller has priced this to SELL and can close asap! Don\'t wait...come take a look today!!

## PROPERTY DETAILS

| Exterior | OutsideFeatures | ParkingGarage   | OtherRooms           |
|----------|-----------------|-----------------|----------------------|
| Vinyl    | Fenced Yard     | Detached Garage | Den/TV Room          |
|          | Porch           | One Car         | Eat In Kitchen       |
|          | Sidewalks       |                 | Laundry/Utility Room |