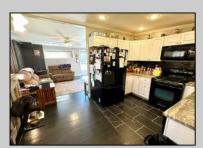

## **COMMENTS**

Priced to sell!! 3 bedroom 1 bath rancher located on a corner lot in Cloverleaf! This property features hardwood and tile flooring throughout, gorgeous granite countertops in the kitchen and a newly renovated bathroom. Den/TV room off of the kitchen that leads to the laundry room and extra storage in the cedar closet. Outside there is a brand new deck, two driveways, a 1 car detached garage that has electric and a fenced in area! Roof was replaced 2 years ago. Solar for reduced electric bills! Seller has priced this to SELL and can close asap! Don\'t wait...come take a look today!!

## PROPERTY DETAILS

| Exterior | OutsideFeatures | ParkingGarage   | OtherRooms           |
|----------|-----------------|-----------------|----------------------|
| Vinyl    | Fenced Yard     | Detached Garage | Den/TV Room          |
|          | Porch           | One Car         | Eat In Kitchen       |
|          | Sidewalks       |                 | Laundry/Utility Room |