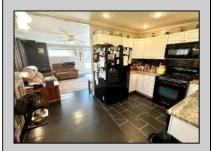

## **COMMENTS**

Priced to sell!! 3 bedroom 1 bath rancher located on a corner lot in Cloverleaf! This property features hardwood and tile flooring throughout, gorgeous granite countertops in the kitchen and a newly renovated bathroom. Den/TV room off of the kitchen that leads to the laundry room and extra storage in the cedar closet. Outside there is a brand new deck, two driveways, a 1 car detached garage that has electric and a fenced in area! Roof was replaced 2 years ago. Solar for reduced electric bills! Seller has priced this to SELL and can close asap! Don\'t wait...come take a look today!!