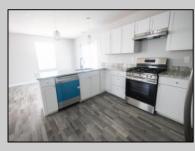

## COMMENTS

Modern New Construction Rancher in Pleasantville City. Be the first to live here! It is move in ready and brand new. Features granite countertop and stainless steel appliances with a gas stove. Large open floor plan for your entertainment. 3 bedrooms 2 full bathrooms. Spacious laundry room and backyard! Only 15 minutes to Atlantic City. OPEN HOUSE Friday November 15 & Saturday November 16 from 12pm-2pm

| PROPERTY DETAILS                   |                                                 |                         |                       |
|------------------------------------|-------------------------------------------------|-------------------------|-----------------------|
| Exterior                           | OutsideFeatures                                 | ParkingGarage           | OtherRooms            |
| Vinyl                              | Sidewalks                                       | None                    | Pantry                |
| InteriorFeatures<br>Walk In Closet | AppliancesIncluded<br>Gas Stove<br>Refrigerator | Basement<br>Crawl Space | Heating<br>Forced Air |
| Cooling                            | HotWater                                        | Water                   | Sewer                 |
| Central                            | Electric                                        | Public                  | Public Sewer          |