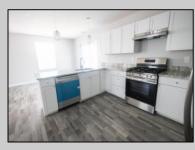

## COMMENTS

Modern New Construction Rancher in Pleasantville City. Be the first to live here! It is move in ready and brand new. Features granite countertop and stainless steel appliances with a gas stove. Large open floor plan for your entertainment. 3 bedrooms 2 full bathrooms. Spacious laundry room and backyard! Only 15 minutes to Atlantic City. OPEN HOUSE Friday November 15 & Saturday November 16 from 12pm-2pm

| PROPERTY DETAILS                   |                                                 |                         |                       |
|------------------------------------|-------------------------------------------------|-------------------------|-----------------------|
| Exterior                           | OutsideFeatures                                 | ParkingGarage           | OtherRooms            |
| Vinyl                              | Sidewalks                                       | None                    | Pantry                |
| InteriorFeatures<br>Walk In Closet | AppliancesIncluded<br>Gas Stove<br>Refrigerator | Basement<br>Crawl Space | Heating<br>Forced Air |
| Cooling                            | HotWater                                        | Water                   | Sewer                 |
| Central                            | Electric                                        | Public                  | Public Sewer          |