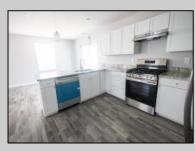

## COMMENTS

Modern New Construction Rancher in Pleasantville City. Be the first to live here! It is move in ready and brand new. Features granite countertop and stainless steel appliances with a gas stove. Large open floor plan for your entertainment. 3 bedrooms 2 full bathrooms. Spacious laundry room and backyard! Only 15 minutes to Atlantic City. OPEN HOUSE Friday November 15 & Saturday November 16 from 12pm-2pm

| PROPERTY DETAILS                   |                                                 |                         |                       |
|------------------------------------|-------------------------------------------------|-------------------------|-----------------------|
| Exterior                           | OutsideFeatures                                 | ParkingGarage           | OtherRooms            |
| Vinyl                              | Sidewalks                                       | None                    | Pantry                |
| InteriorFeatures<br>Walk In Closet | AppliancesIncluded<br>Gas Stove<br>Refrigerator | Basement<br>Crawl Space | Heating<br>Forced Air |
| Cooling                            | HotWater                                        | Water                   | Sewer                 |
| Central                            | Electric                                        | Public                  | Public Sewer          |