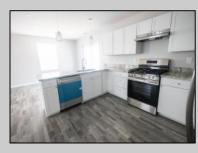

## COMMENTS

Modern New Construction Rancher in Pleasantville City. Be the first to live here! It is move in ready and brand new. Features granite countertop and stainless steel appliances with a gas stove. Large open floor plan for your entertainment. 3 bedrooms 2 full bathrooms. Spacious laundry room and backyard! Only 15 minutes to Atlantic City. OPEN HOUSE Friday November 15 & Saturday November 16 from 12pm-2pm

| PROPERTY DETAILS                   |                                                 |                         |                       |
|------------------------------------|-------------------------------------------------|-------------------------|-----------------------|
| Exterior                           | OutsideFeatures                                 | ParkingGarage           | OtherRooms            |
| Vinyl                              | Sidewalks                                       | None                    | Pantry                |
| InteriorFeatures<br>Walk In Closet | AppliancesIncluded<br>Gas Stove<br>Refrigerator | Basement<br>Crawl Space | Heating<br>Forced Air |
| Cooling                            | HotWater                                        | Water                   | Sewer                 |
| Central                            | Electric                                        | Public                  | Public Sewer          |