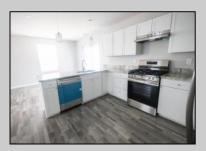

## **COMMENTS**

Modern New Construction Rancher in Pleasantville City. Be the first to live here! It is move in ready and brand new. Features granite countertop and stainless steel appliances with a gas stove. Large open floor plan for your entertainment. 3 bedrooms 2 full bathrooms. Spacious laundry room and backyard! Only 15 minutes to Atlantic City. PROPERTY DETAILS

| = =                                |                                                 |                         |                       |
|------------------------------------|-------------------------------------------------|-------------------------|-----------------------|
| Exterior                           | OutsideFeatures                                 | ParkingGarage           | OtherRooms            |
| Vinyl                              | Sidewalks                                       | None                    | Pantry                |
| InteriorFeatures<br>Walk In Closet | AppliancesIncluded<br>Gas Stove<br>Refrigerator | Basement<br>Crawl Space | Heating<br>Forced Air |
| Cooling                            | HotWater                                        | Water                   | Sewer                 |
| Central                            | Electric                                        | Public                  | Public Sewer          |