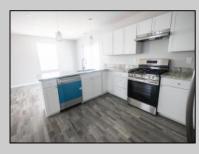

## COMMENTS

Modern New Construction Rancher in Pleasantville City. Be the first to live here! It is move in ready and brand new. Features granite countertop and stainless steel appliances with a gas stove. Large open floor plan for your entertainment. 3 bedrooms 2 full bathrooms. Spacious laundry room and backyard! Only 15 minutes to Atlantic City. OPEN HOUSE Friday November 15 & Saturday November 16 from 12pm-2pm

| PROPERTY DETAILS                   |                                                 |                         |                       |
|------------------------------------|-------------------------------------------------|-------------------------|-----------------------|
| Exterior                           | OutsideFeatures                                 | ParkingGarage           | OtherRooms            |
| Vinyl                              | Sidewalks                                       | None                    | Pantry                |
| InteriorFeatures<br>Walk In Closet | AppliancesIncluded<br>Gas Stove<br>Refrigerator | Basement<br>Crawl Space | Heating<br>Forced Air |
| Cooling                            | HotWater                                        | Water                   | Sewer                 |
| Central                            | Electric                                        | Public                  | Public Sewer          |