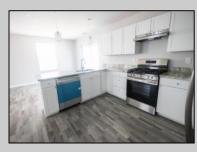

## COMMENTS

Modern New Construction Rancher in Pleasantville City. Be the first to live here! It is move in ready and brand new. Features granite countertop and stainless steel appliances with a gas stove. Large open floor plan for your entertainment. 3 bedrooms 2 full bathrooms. Spacious laundry room and backyard! Only 15 minutes to Atlantic City. OPEN HOUSE Friday November 15 & Saturday November 16 from 12pm-2pm

| PROPERTY DETAILS                   |                                                 |                         |                       |
|------------------------------------|-------------------------------------------------|-------------------------|-----------------------|
| Exterior                           | OutsideFeatures                                 | ParkingGarage           | OtherRooms            |
| Vinyl                              | Sidewalks                                       | None                    | Pantry                |
| InteriorFeatures<br>Walk In Closet | AppliancesIncluded<br>Gas Stove<br>Refrigerator | Basement<br>Crawl Space | Heating<br>Forced Air |
| Cooling                            | HotWater                                        | Water                   | Sewer                 |
| Central                            | Electric                                        | Public                  | Public Sewer          |