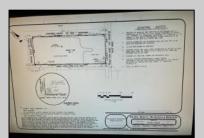

## COMMENTS

PRIME RESIDENTIAL OR COMMERCIAL DEVELOPMENT SITE ON 3.5 ACRES WITH GREAT LOCATION ON CORNER OF ROUTE 9 AND JIMMIE LEEDS ROAD ADJACENT TO RENOWNED SEAVIEW COUNTRY CLUB. PROPERTY HAS 250 FT FRONTAGE ON ROUTE 9 WITH 625 FT FRONTAGE ON JIMMIE LEEDS ROAD AND ALL UTILITIES. GREAT SITE FOR RESIDENTIAL TOWNHOUSES OR OFFICE, RESTAURANT, BANK, PHARMACY, RETAIL STORE, NURSING, ASSISTED LIVING OR OTHER RESIDENTIAL OR COMMERCIAL USE.

## PROPERTY DETAILS