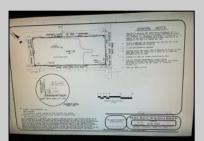

## COMMENTS

PRIME RESIDENTIAL OR COMMERCIAL DEVELOPMENT SITE ON 3.5 ACRES WITH GREAT LOCATION ON CORNER OF ROUTE 9 AND JIMMIE LEEDS ROAD ADJACENT TO RENOWNED SEAVIEW COUNTRY CLUB. PROPERTY HAS 250 FT FRONTAGE ON ROUTE 9 WITH 625 FT FRONTAGE ON JIMMIE LEEDS ROAD AND ALL UTILITIES. GREAT SITE FOR RESIDENTIAL TOWNHOUSES OR OFFICE, RESTAURANT, BANK, PHARMACY, RETAIL STORE, NURSING, ASSISTED LIVING OR OTHER RESIDENTIAL OR COMMERCIAL USE.