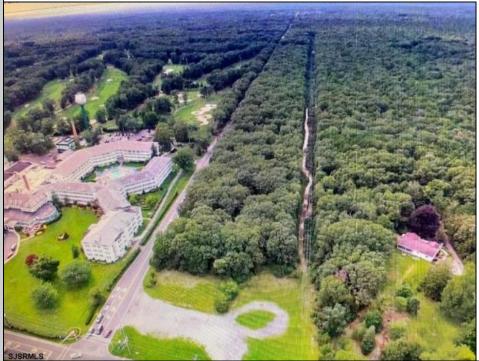

## COMMENTS

PRIME RESIDENTIAL OR COMMERCIAL DEVELOPMENT SITE ON 3.5 ACRES WITH GREAT LOCATION ON CORNER OF ROUTE 9 AND JIMMIE LEEDS ROAD ADJACENT TO RENOWNED SEAVIEW COUNTRY CLUB. PROPERTY HAS 250 FT FRONTAGE ON ROUTE 9 WITH 625 FT FRONTAGE ON JIMMIE LEEDS ROAD AND ALL UTILITIES. GREAT SITE FOR RESIDENTIAL TOWNHOUSES OR OFFICE, RESTAURANT, BANK, PHARMACY, RETAIL STORE, NURSING, ASSISTED LIVING OR OTHER RESIDENTIAL OR COMMERCIAL USE.