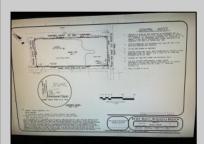

## COMMENTS

PRIME RESIDENTIAL OR COMMERCIAL DEVELOPMENT SITE ON 3.5 ACRES WITH GREAT LOCATION ON CORNER OF ROUTE 9 AND JIMMIE LEEDS ROAD ADJACENT TO RENOWNED SEAVIEW COUNTRY CLUB. PROPERTY HAS 250 FT FRONTAGE ON ROUTE 9 WITH 625 FT FRONTAGE ON JIMMIE LEEDS ROAD AND ALL UTILITIES. GREAT SITE FOR RESIDENTIAL TOWNHOUSES OR OFFICE, RESTAURANT, BANK, PHARMACY, RETAIL STORE, NURSING, ASSISTED LIVING OR OTHER RESIDENTIAL OR COMMERCIAL USE.