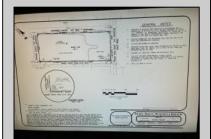

## COMMENTS

PRIME RESIDENTIAL OR COMMERCIAL DEVELOPMENT SITE ON 3.5 ACRES WITH GREAT LOCATION ON CORNER OF ROUTE 9 AND JIMMIE LEEDS ROAD ADJACENT TO RENOWNED SEAVIEW COUNTRY CLUB. PROPERTY HAS 250 FT FRONTAGE ON ROUTE 9 WITH 625 FT FRONTAGE ON JIMMIE LEEDS ROAD AND ALL UTILITIES. GREAT SITE FOR RESIDENTIAL TOWNHOUSES OR OFFICE, RESTAURANT, BANK, PHARMACY, RETAIL STORE, NURSING, ASSISTED LIVING OR OTHER RESIDENTIAL OR COMMERCIAL USE.