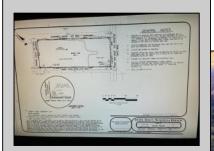

## COMMENTS

PRIME RESIDENTIAL OR COMMERCIAL DEVELOPMENT SITE ON 3.5 ACRES WITH GREAT LOCATION ON CORNER OF ROUTE 9 AND JIMMIE LEEDS ROAD ADJACENT TO RENOWNED SEAVIEW COUNTRY CLUB. PROPERTY HAS 250 FT FRONTAGE ON ROUTE 9 WITH 625 FT FRONTAGE ON JIMMIE LEEDS ROAD AND ALL UTILITIES. GREAT SITE FOR RESIDENTIAL TOWNHOUSES OR OFFICE, RESTAURANT, BANK, PHARMACY, RETAIL STORE, NURSING, ASSISTED LIVING OR OTHER RESIDENTIAL OR COMMERCIAL USE.