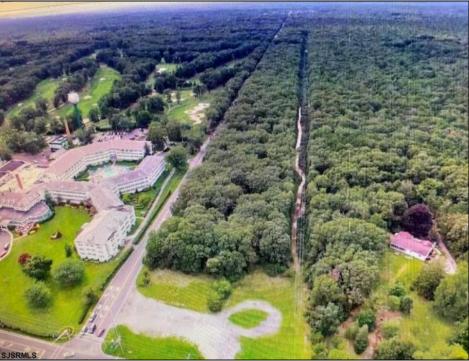

## COMMENTS

PRIME RESIDENTIAL OR COMMERCIAL DEVELOPMENT SITE ON 3.5 ACRES WITH GREAT LOCATION ON CORNER OF ROUTE 9 AND JIMMIE LEEDS ROAD ADJACENT TO RENOWNED SEAVIEW COUNTRY CLUB. PROPERTY HAS 250 FT FRONTAGE ON ROUTE 9 WITH 625 FT FRONTAGE ON JIMMIE LEEDS ROAD AND ALL UTILITIES. GREAT SITE FOR RESIDENTIAL TOWNHOUSES OR OFFICE, RESTAURANT, BANK, PHARMACY, RETAIL STORE, NURSING, ASSISTED LIVING OR OTHER RESIDENTIAL OR COMMERCIAL USE.