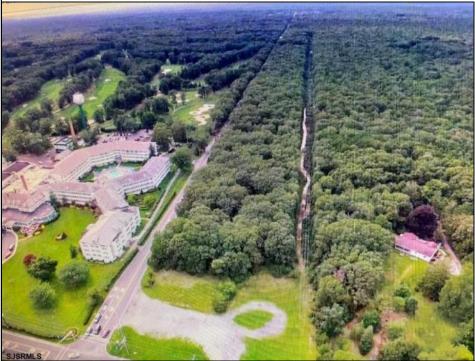

## COMMENTS

PRIME RESIDENTIAL OR COMMERCIAL DEVELOPMENT SITE ON 3.5 ACRES WITH GREAT LOCATION ON CORNER OF ROUTE 9 AND JIMMIE LEEDS ROAD ADJACENT TO RENOWNED SEAVIEW COUNTRY CLUB. PROPERTY HAS 250 FT FRONTAGE ON ROUTE 9 WITH 625 FT FRONTAGE ON JIMMIE LEEDS ROAD AND ALL UTILITIES. GREAT SITE FOR RESIDENTIAL TOWNHOUSES OR OFFICE, RESTAURANT, BANK, PHARMACY, RETAIL STORE, NURSING, ASSISTED LIVING OR OTHER RESIDENTIAL OR COMMERCIAL USE.