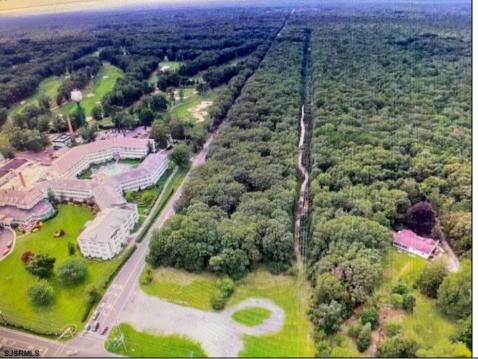

## ROUTE 9 & JIMMIE LEEDS ROAD Galloway Township, NJ 08205

Asking \$649,900.00

## COMMENTS

PRIME RESIDENTIAL OR COMMERCIAL DEVELOPMENT SITE ON 3.5 ACRES WITH GREAT LOCATION ON CORNER OF ROUTE 9 AND JIMMIE LEEDS ROAD ADJACENT TO RENOWNED SEAVIEW COUNTRY CLUB. PROPERTY HAS 250 FT FRONTAGE ON ROUTE 9 WITH 625 FT FRONTAGE ON JIMMIE LEEDS ROAD AND ALL UTILITIES. GREAT SITE FOR RESIDENTIAL TOWNHOUSES OR OFFICE, RESTAURANT, BANK, PHARMACY, RETAIL STORE, NURSING, ASSISTED LIVING OR OTHER RESIDENTIAL OR COMMERCIAL USE.