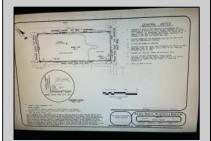

## COMMENTS

PRIME RESIDENTIAL OR COMMERCIAL DEVELOPMENT SITE ON 3.5 ACRES WITH GREAT LOCATION ON CORNER OF ROUTE 9 AND JIMMIE LEEDS ROAD ADJACENT TO RENOWNED SEAVIEW COUNTRY CLUB. PROPERTY HAS 250 FT FRONTAGE ON ROUTE 9 WITH 625 FT FRONTAGE ON JIMMIE LEEDS ROAD AND ALL UTILITIES. GREAT SITE FOR RESIDENTIAL TOWNHOUSES OR OFFICE, RESTAURANT, BANK, PHARMACY, RETAIL STORE, NURSING, ASSISTED LIVING OR OTHER RESIDENTIAL OR COMMERCIAL USE.