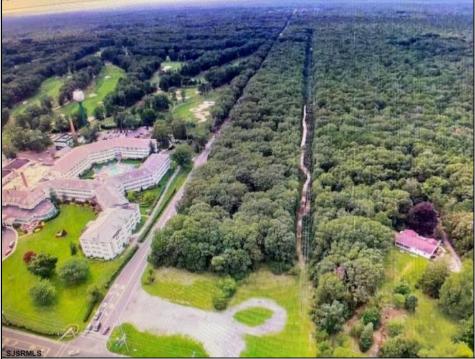

## COMMENTS

PRIME RESIDENTIAL OR COMMERCIAL DEVELOPMENT SITE ON 3.5 ACRES WITH GREAT LOCATION ON CORNER OF ROUTE 9 AND JIMMIE LEEDS ROAD ADJACENT TO RENOWNED SEAVIEW COUNTRY CLUB. PROPERTY HAS 250 FT FRONTAGE ON ROUTE 9 WITH 625 FT FRONTAGE ON JIMMIE LEEDS ROAD AND ALL UTILITIES. GREAT SITE FOR RESIDENTIAL TOWNHOUSES OR OFFICE, RESTAURANT, BANK, PHARMACY, RETAIL STORE, NURSING, ASSISTED LIVING OR OTHER RESIDENTIAL OR COMMERCIAL USE.