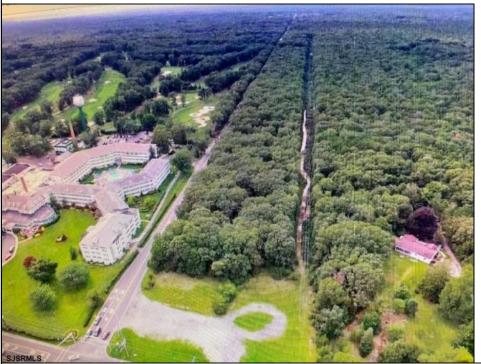

## COMMENTS

PRIME RESIDENTIAL OR COMMERCIAL DEVELOPMENT SITE ON 3.5 ACRES WITH GREAT LOCATION ON CORNER OF ROUTE 9 AND JIMMIE LEEDS ROAD ADJACENT TO RENOWNED SEAVIEW COUNTRY CLUB. PROPERTY HAS 250 FT FRONTAGE ON ROUTE 9 WITH 625 FT FRONTAGE ON JIMMIE LEEDS ROAD AND ALL UTILITIES. GREAT SITE FOR RESIDENTIAL TOWNHOUSES OR OFFICE, RESTAURANT, BANK, PHARMACY, RETAIL STORE, NURSING, ASSISTED LIVING OR OTHER RESIDENTIAL OR COMMERCIAL USE.