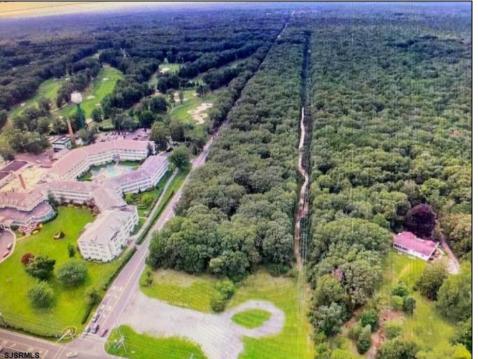

## ROUTE 9 & JIMMIE LEEDS ROAD Galloway Township, NJ 08205

Asking \$649,900.00

## COMMENTS

PRIME RESIDENTIAL OR COMMERCIAL DEVELOPMENT SITE ON 3.5 ACRES WITH GREAT LOCATION ON CORNER OF ROUTE 9 AND JIMMIE LEEDS ROAD ADJACENT TO RENOWNED SEAVIEW COUNTRY CLUB. PROPERTY HAS 250 FT FRONTAGE ON ROUTE 9 WITH 625 FT FRONTAGE ON JIMMIE LEEDS ROAD AND ALL UTILITIES. GREAT SITE FOR RESIDENTIAL TOWNHOUSES OR OFFICE, RESTAURANT, BANK, PHARMACY, RETAIL STORE, NURSING, ASSISTED LIVING OR OTHER RESIDENTIAL OR COMMERCIAL USE.