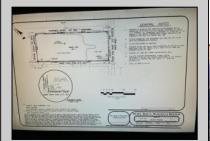

## COMMENTS

PRIME RESIDENTIAL OR COMMERCIAL DEVELOPMENT SITE ON 3.5 ACRES WITH GREAT LOCATION ON CORNER OF ROUTE 9 AND JIMMIE LEEDS ROAD ADJACENT TO RENOWNED SEAVIEW COUNTRY CLUB. PROPERTY HAS 250 FT FRONTAGE ON ROUTE 9 WITH 625 FT FRONTAGE ON JIMMIE LEEDS ROAD AND ALL UTILITIES. GREAT SITE FOR RESIDENTIAL TOWNHOUSES OR OFFICE, RESTAURANT, BANK, PHARMACY, RETAIL STORE, NURSING, ASSISTED LIVING OR OTHER RESIDENTIAL OR COMMERCIAL USE.