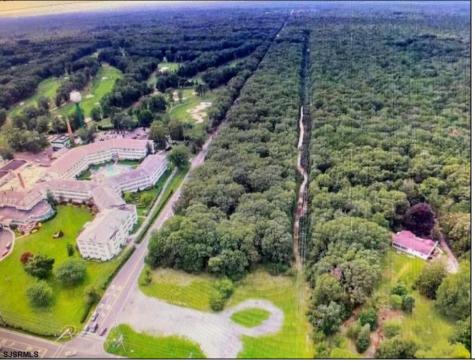

## COMMENTS

PRIME RESIDENTIAL OR COMMERCIAL DEVELOPMENT SITE ON 3.5 ACRES WITH GREAT LOCATION ON CORNER OF ROUTE 9 AND JIMMIE LEEDS ROAD ADJACENT TO RENOWNED SEAVIEW COUNTRY CLUB. PROPERTY HAS 250 FT FRONTAGE ON ROUTE 9 WITH 625 FT FRONTAGE ON JIMMIE LEEDS ROAD AND ALL UTILITIES. GREAT SITE FOR RESIDENTIAL TOWNHOUSES OR OFFICE, RESTAURANT, BANK, PHARMACY, RETAIL STORE, NURSING, ASSISTED LIVING OR OTHER RESIDENTIAL OR COMMERCIAL USE.