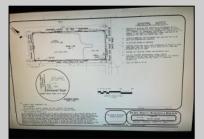

## COMMENTS

PRIME RESIDENTIAL OR COMMERCIAL DEVELOPMENT SITE ON 3.5 ACRES WITH GREAT LOCATION ON CORNER OF ROUTE 9 AND JIMMIE LEEDS ROAD ADJACENT TO RENOWNED SEAVIEW COUNTRY CLUB. PROPERTY HAS 250 FT FRONTAGE ON ROUTE 9 WITH 625 FT FRONTAGE ON JIMMIE LEEDS ROAD AND ALL UTILITIES. GREAT SITE FOR RESIDENTIAL TOWNHOUSES OR OFFICE, RESTAURANT, BANK, PHARMACY, RETAIL STORE, NURSING, ASSISTED LIVING OR OTHER RESIDENTIAL OR COMMERCIAL USE.